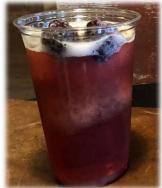

### **Bourbon Barrel Blackberry Kicker Slushy**

Bourbon Barrel Blackberry Wine (Sweet) frozen into cubes topped with our Signature RRO Drink Mix and served with frozen seedless grapes and blackberries. Lightly stir and watch it form into a double shot (Kicker) wine slushy. Served in a 20oz cup.