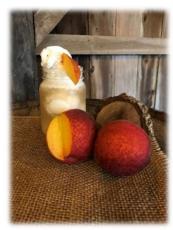

#### **Peach Wine Float**

Peach Wine (Sweet) poured over 3 scoops of Vanilla Bean ice cream and topped with our Signature RRO Drink Mix and whipped cream.

Served in a 16oz frozen Mason jar.