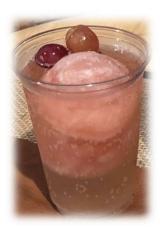

### **Catawba Kicker Slushy**

Catawba Wine (Semi-Sweet) frozen into cubes, topped with our Signature RRO Drink Mix, and served with frozen seedless grapes. Lightly stir and watch it form into a double shot (Kicker) wine slushy.

Served in a 20oz cup.