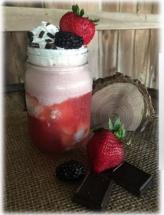

### **Bourbon Barrel Blackberry Float**

Bourbon Barrel Blackberry Wine (Sweet) poured over 3 scoops of Vanilla Bean ice cream and topped with our Signature RRO Drink Mix, whipped cream, chocolate drizzle, and fresh fruit. Served in a 16oz frozen Mason jar.