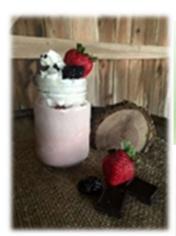

#### **Bourbon Barrel Blackberry Blended Freeze**

Bourbon Barrel Blackberry Wine (Sweet) blended with Vanilla Bean ice cream and our Signature RRO Drink Mix all topped with whipped cream, chocolate drizzle, and fresh fruit.

Served in a 16oz frozen Mason jar.