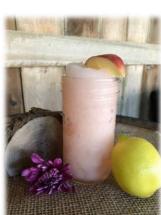

#### **Peach Wine Float**

Peach Wine (Sweet) poured over 3 scoops of Vanilla Bean ice cream and topped with our Signature RRO Drink Mix and whipped cream.

Served in a 16oz frozen Mason jar.