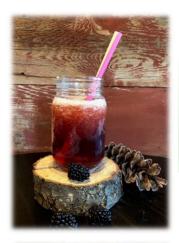

### **Bourbon Barrel Blackberry Kicker Slushy**

Bourbon Barrel Blackberry Wine (Sweet) frozen into cubes topped with our Signature RRO Drink Mix and served with frozen seedless grapes and blackberries. Lightly stir and watch it form into a double shot (Kicker) wine slushy. Served in a 20oz cup.