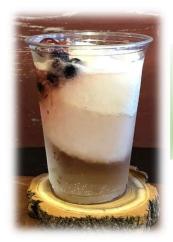

## **Lakeside White Kicker Slushy**

Lakeside White Wine (Semi-Dry) frozen into cubes, topped with our Signature RRO Drink Mix and served with frozen seedless grapes and blueberries. Lightly stir and watch it form into a double shot (Kicker) wine slushy.

Served in a 20oz cup.