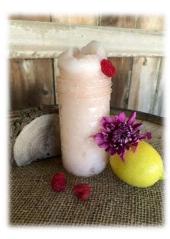

### **Bourbon Barrel Blackberry Float**

Bourbon Barrel Blackberry Wine (Sweet) poured over 3 scoops of Vanilla Bean ice cream and topped with our Signature RRO Drink Mix, whipped cream, chocolate drizzle, and fresh fruit. Served in a 16oz frozen Mason jar.